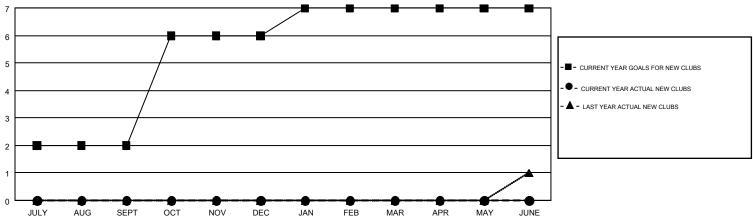

## Multiple District 202

CLIFFORD HEYWOOD

GMT CA 7

GOALS AND ACTUAL MEMBERS CUMULATIVE

| DROPPED CLUBS: 4 |     | 145 CLUBS OF 361 ADDED 1 OR MORE<br>NEW MEMBERS | GENDER DISTRIBUTION  MALE 6,780 (69.72%) |                |     |
|------------------|-----|-------------------------------------------------|------------------------------------------|----------------|-----|
| DROPPED MEMBERS  |     |                                                 | FEMALE                                   | 2,945 (30.28%) |     |
| DECEASED         | 56  | CLICK HERE FOR CUMULATIVE  MEMBERSHIP DATA      | TOTAL FAMILY UNIT MEMBERS                |                | 852 |
| CLUB CANCELLED   | 0   |                                                 | FAMILY MEMBERS PAYING HALF DUES          |                | 431 |
| OTHER            | 251 |                                                 |                                          |                | 431 |
| TOTAL            | 307 |                                                 |                                          |                |     |