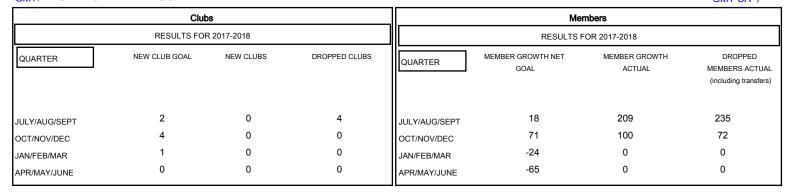

## Multiple District 202

CLIFFORD HEYWOOD

GMT CA 7

GOALS AND ACTUAL MEMBERS CUMULATIVE

| DROPPED CLUBS: 4 |     | 145 CLUBS OF 361 ADDED 1 OR MORE<br>NEW MEMBERS | GENDER DISTRIBUTION  MALE 6,780 (69.72%) |                |     |
|------------------|-----|-------------------------------------------------|------------------------------------------|----------------|-----|
| DROPPED MEMBERS  |     |                                                 | FEMALE                                   | 2,945 (30.28%) |     |
| DECEASED         | 56  | CLICK HERE FOR CUMULATIVE  MEMBERSHIP DATA      | TOTAL FAMILY UNIT MEMBERS                |                | 852 |
| CLUB CANCELLED   | 0   |                                                 | FAMILY MEMBERS PAYING HALF DUES          |                | 431 |
| OTHER            | 251 |                                                 |                                          |                | 431 |
| TOTAL            | 307 |                                                 |                                          |                |     |