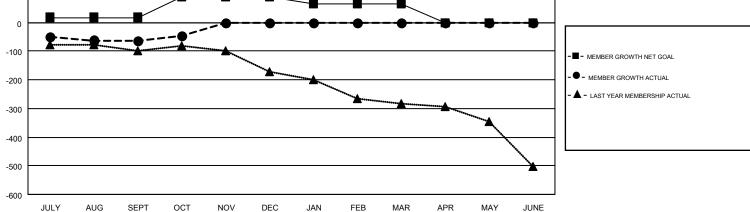

## Multiple District 202

CLIFFORD HEYWOOD

GMT CA 7

GOALS AND ACTUAL MEMBERS CUMULATIVE

| DROPPED CLUBS: 4 |     | 145 CLUBS OF 361 ADDED 1 OR MORE<br>NEW MEMBERS | GENDER DISTRIBUTION  MALE 6,780 (69.72%) |                |     |
|------------------|-----|-------------------------------------------------|------------------------------------------|----------------|-----|
| DROPPED MEMBERS  |     |                                                 | FEMALE                                   | 2,945 (30.28%) |     |
| DECEASED         | 56  | CLICK HERE FOR CUMULATIVE  MEMBERSHIP DATA      | TOTAL FAMILY UNIT MEMBERS                |                | 852 |
| CLUB CANCELLED   | 0   |                                                 | FAMILY MEMBERS PAYING HALF DUES          |                | 431 |
| OTHER            | 251 |                                                 |                                          |                | 431 |
| TOTAL            | 307 |                                                 |                                          |                |     |